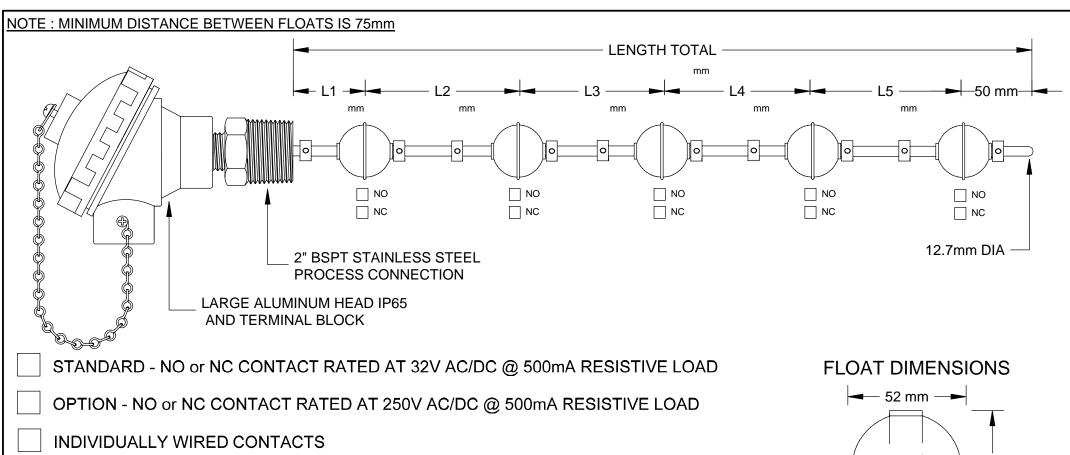

CHANGE OVER CONTACTS

## **PROCESS CAPABILITIES**

- STAINLESS STEEL CONSTRUCTION

**COMMON WIRED CONTACTS** 

- UP TO 5 FLOATS PER ASSEMBLY MAXIMUM LENGTH 2000mm

CHANGE OVER CONTACT RATED @ 250mA RESISTIVE LOAD

- INDIVIDUAL OR COMMON CIRCUIT WIRING
- SPECIAL THREADS AND LENGTHS AVAILABLE
- SPECIFIC GRAVITY 0.55
- TEMPERATURE RATING 120'C MAXIMUM
- PRESSURE RATING :30 kg/cm2 MAXIMUM
- -SCREW IN MULTI -LEVEL ASSEMBLY
- 52mm DIAMETER 316 STAINLESS STEEL FLOAT