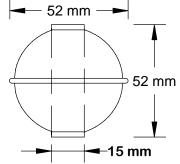

## **PROCESS CAPABILITIES**

- STAINLESS STEEL CONSTRUCTION

**COMMON WIRED CONTACTS** 

- UP TO 5 FLOATS PER ASSEMBLY MAXIMUM LENGTH 2000mm

CHANGE OVER CONTACT RATED @ 250mA RESISTIVE LOAD

- INDIVIDUAL OR COMMON CIRCUIT WIRING
- SPECIAL THREADS AND LENGTHS AVAILABLE
- SPECIFIC GRAVITY 0.55
- TEMPERATURE RATING 120'C MAXIMUM
- PRESSURE RATING :30 kg/cm2 MAXIMUM
- -SCREW IN MULTI -LEVEL ASSEMBLY
- 52mm DIAMETER 316 STAINLESS STEEL FLOAT